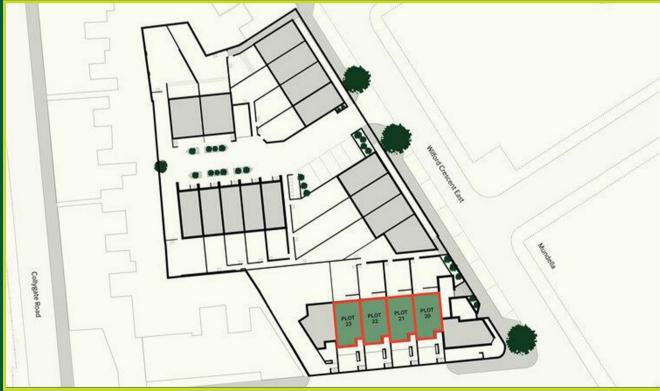

6 Felton Road |NG2 2EH| £320,000

- Sought after location next Two south facing terraces to Victor<u>ia Embankment</u> park
- Off street parking
- Walking distance to West Bridgford and City Centre
- Fully fitted kitchen with solid surface worktop
- to living areas

This townhouse makes the most of its location by providing two levels of south facing terrace at ground and second floor. Off street parking is available on the driveway to the front of the house.

The ground floor provides open-plan kitchen, dining and living space with sliding doors out onto the elevated, south facing terrace.