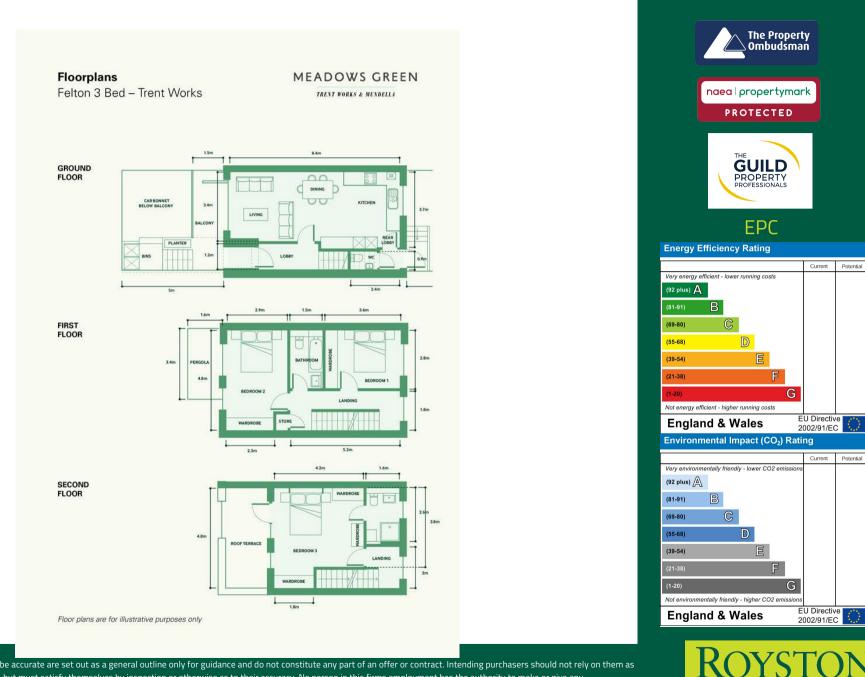

This townhouse makes the most of its location by providing two levels of south facing terrace at ground and second floor. Off street parking is available on the driveway to the front of the house.

The ground floor provides open-plan kitchen, dining and living space with sliding doors out onto the elevated, south facing terrace.

At first floor there are two double bedrooms, a bathroom and a built-in storage area (please note there are no fitted wardrobes in the property). The south-facing bedroom at the front of the house benefits from excellent natural light and views over the embankment park.

On the second floor is a large 3rd bedroom with en-suite, and a south-facing terrace that runs the full width of the house – a great spot to relax and take in the view. The total floor area is approximately 107 sq m / 1,150 sq ft.