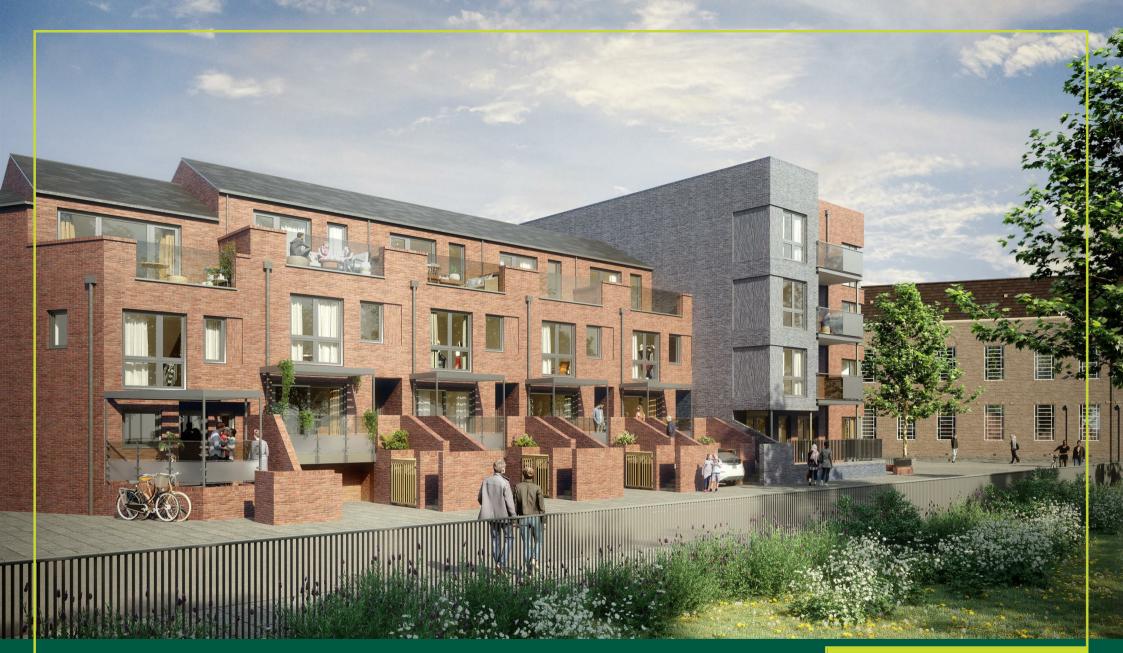

This townhouse makes the most of its location by providing two levels of south facing terrace at ground and second floor. Off street parking is available on the driveway to the front of the house.

The ground floor provides open-plan kitchen, dining and living space with sliding doors out onto the elevated, south facing terrace.

The home forms part of Meadows Green, a new development by Blueprint - one of Nottingham's most innovative developers and responsible for some of the most critically heralded property developments in the region.